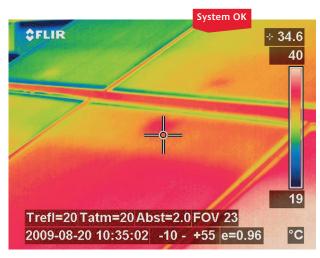

- Support before and during commissioning: site selection, system selection, optimised installation, etc.
- Monthly recording and analysis of yield.
- Regular on-site control of the system and its performance.
- Use of special Kyocera Solar measuring devices for performance control purposes.
- Thermal imaging of modules and the system to localise faults in case of malfunctions.
- Fault analysis and rectification in co-operation with the installer. Please do not hesitate to contact us if you have any problems.
- Tailored services can also be requested for your system.

Infrared measurement

Characteristic curve measurement