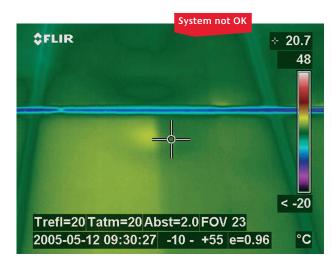

- Support before and during commissioning: site selection, system selection, optimised installation, etc.
- Monthly recording and analysis of yield.
- Regular on-site control of the system and its performance.
- Use of special Kyocera Solar measuring devices for performance control purposes.
- Thermal imaging of modules and the system to localise faults in case of malfunctions.
- Fault analysis and rectification in co-operation with the installer. Please do not hesitate to contact us if you have any problems.
- Tailored services can also be requested for your system.

Infrared measurement

Characteristic curve measurement