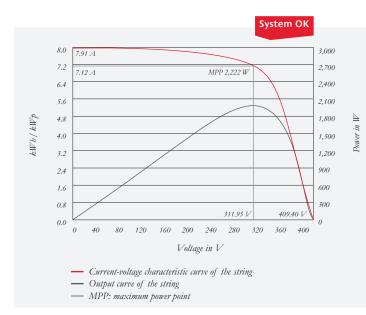

- Support before and during commissioning: site selection, system selection, optimised installation, etc.
- Monthly recording and analysis of yield.
- Regular on-site control of the system and its performance.
- Use of special Kyocera Solar measuring devices for performance control purposes.
- Thermal imaging of modules and the system to localise faults in case of malfunctions.
- Fault analysis and rectification in co-operation with the installer. Please do not hesitate to contact us if you have any problems.
- Tailored services can also be requested for your system.

Infrared measurement

Characteristic curve measurement