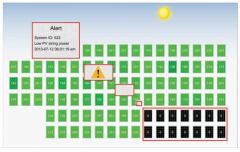

#### **ACTIONABLE ALERTS**

Real-time alerts through email and SMS are triggered when strings or modules under perform or fail. Your system will alert you of diode failures, soiling, or wiring faults. Real-time alerts contribute to proactive maintenance and a lower cost of ownership.