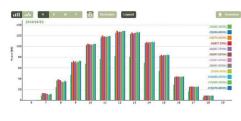

#### **REAL-TIME DATA**

Tigo's monitoring platform provides you with voltage, current, and power data. Access it easily from anywhere via the internet or your mobile device.